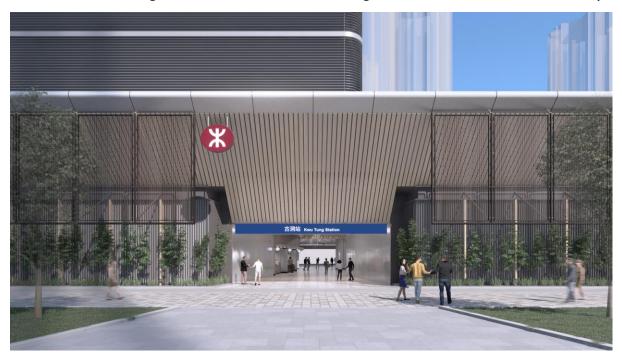

Kwu Tung Station will be located between Lok Ma Chau Station and Sheung Shui Station in the town centre of the future Kwu Tung North New Development Area (KTN NDA) and upon completion of the new station, the journey time between the KTN NDA and Sheung Shui will be significantly shortened. The project is in the detailed design stage and the construction works are expected to commence next year (2023) with an expected completion in 2027. The Corporation is working closely with relevant stakeholders with a view to put forward the construction as soon as possible.

## Photo captions:

1. The new Kwu Tung Station will shorten the travelling time for residents in the community.